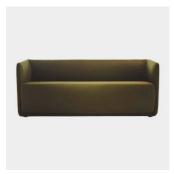

# Vetro

DESIGN EDEESTUDIO
BLASCO&VILA, SPAIN

 $The Vetro\,Collection\,has\,an\,enveloping\,form\,and\,soft\,cushioning.\,Vetro\,is\,perfectly\,suited\,for\,the\,home\,or\,communal\,spaces, offering\,hours\,of\,comfort.$ 

 $\label{thm:constraints} The \ Vetro\ Collection\ is\ designed\ by\ edees tudio\ and\ is\ available\ as\ a\ lounge\ and\ lounge\ chair.$ 

## **DIMENSIONS**

2-Seater Lounge

W 1340 D 740 H 690 | SH 430 (mm)

3-Seater Lounge

W 1840 D 740 H 690 | SH 430 (mm)

## **MATERIALS**

Seat, backrest and surround arms: Solid wood frame padded in multi-density FR polyurethane foam with fibre overlay, upholstered in house fabric: Glides: Rubber pads