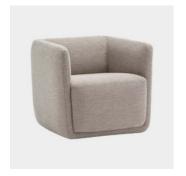

# Vetro

DESIGN EDEESTUDIO
BLASCO&VILA, SPAIN

 $The Vetro\,Collection\,has\,an\,enveloping\,form\,and\,soft\,cushioning.\,Vetro\,is\,perfectly\,suited\,for\,the\,home\,or\,communal\,spaces, offering\,hours\,of\,comfort.$ 

 $\label{thm:constraints} The \ Vetro\ Collection\ is\ designed\ by\ edees tudio\ and\ is\ available\ as\ a\ lounge\ and\ lounge\ chair.$ 

## **MATERIALS**

Seat, backrest and surround arms: Solid wood frame padded in multi-density FR polyurethane foam with fibre overlay, upholstered in house fabric: Glides: Rubber pads