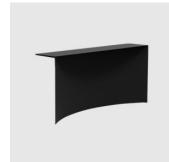

## Void

The Void series was born as an exploration into form in relation to the architectural concepts of mass and emptiness. The collection is characterised by the extreme purity of the volumes, whose lineal profiles define a solid that has been partially deconstructed and carved out.

Constructed from steel, at a minimum thickness of 3mm, the structural properties of each form is further increased with the curving of the vertical elements.

The Void collection includes series of pieces including both a free standing and wall mounted console, a bench and low stool and a selection of occasional tables.

## COLLECTION

Void STOOL DESALTO

Void CONSOLE TABLE DESALTO

Void SIDE/COFFEETABLE DESALTO

Void BENCH DESALTO

**SYDNEY** 5/50 Stanley Street Darlinghurst MELBOURNE 11 Stanley Street Collingwood