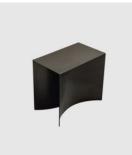

## Void

The Void series was born as an exploration into form in relation to the architectural concepts of mass and emptiness. The collection is characterised by the extreme purity of the volumes, whose lineal profiles define a solid that has been partially deconstructed and carved out.

Constructed from steel, at a minimum thickness of 3mm, the structural properties of each form is further increased with the curving of the vertical elements.

The Void collection includes series of pieces including both a free standing and wall mounted console, a bench and low stool and a selection of occasional tables.

## COLLECTION

Void STOOL DESALTO

Void CONSOLE TABLE DESALTO

Void SIDE/COFFEETABLE DESALTO

Void BENCH DESALTO

**SYDNEY** 5/50 Stanley Street Darlinghurst MELBOURNE 11 Stanley Street Collingwood