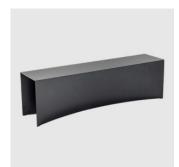

## Void

The Void series was born as an exploration into form in relation to the architectural concepts of mass and emptiness. The collection is characterised by the extreme purity of the volumes, whose lineal profiles define a solid that has been partially deconstructed and carved out.

Constructed from steel, at a minimum thickness of 3mm, the structural properties of each form is further increased with the curving of the vertical elements.

The Void collection includes series of pieces including both a free standing and wall mounted console, a bench and low stool and a selection of occasional tables.

## COLLECTION

Void STOOL DESALTO

Void CONSOLE TABLE DESALTO

Void SIDE/COFFEETABLE DESALTO

Void BENCH DESALTO

**SYDNEY** 5/50 Stanley Street Darlinghurst MELBOURNE 11 Stanley Street Collingwood