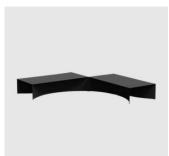

## Void

The Void series was born as an exploration into form in relation to the architectural concepts of mass and emptiness. The collection is characterised by the extreme purity of the volumes, whose lineal profiles define a solid that has been partially deconstructed and carved out.

Constructed from steel, at a minimum thickness of 3mm, the structural properties of each form is further increased with the curving of the vertical elements.

The Void collection includes series of pieces including both a free standing and wall mounted console, a bench and low stool and a selection of occasional tables.

## COLLECTION

Void STOOL DESALTO

Void CONSOLE TABLE DESALTO

Void SIDE/COFFEETABLE DESALTO

Void BENCH DESALTO

**SYDNEY** 5/50 Stanley Street Darlinghurst MELBOURNE 11 Stanley Street Collingwood