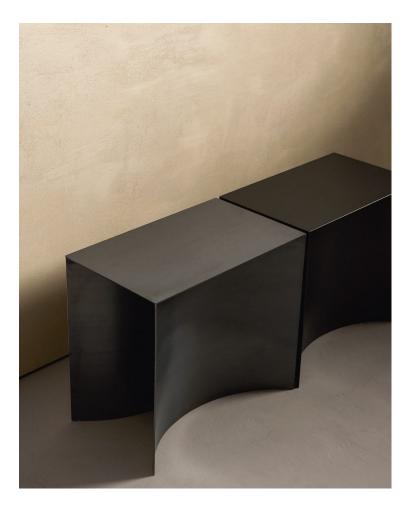

## Void

The Void series was born as an exploration into form in relation to the architectural concepts of mass and emptiness. The collection is characterised by the extreme purity of the volumes, whose lineal profiles define a solid that has been partially deconstructed and carved out.

Constructed from steel, at a minimum thickness of 3mm, the structural properties of each form is further increased with the curving of the vertical elements.

The Void collection includes series of pieces including both a free standing and wall mounted console, a bench and low stool and a selection of occasional tables.

## DIMENSIONS

VOID614 W 500 D 300 H 450 (mm)

## MATERIALS

Table Top: Constructed from 3mm thick steel sheet, powdercoated to house colour Glides: Plastic glides