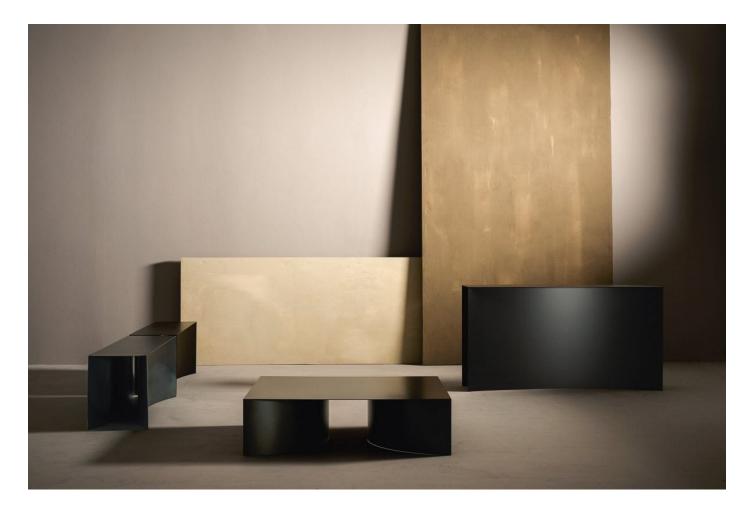

## Void

The Void series was born as an exploration into form in relation to the architectural concepts of mass and emptiness. The collection is characterised by the extreme purity of the volumes, whose lineal profiles define a solid that has been partially deconstructed and carved out.

Constructed from steel, at a minimum thickness of 3mm, the structural properties of each form is further increased with the curving of the vertical elements.

The Void collection includes series of pieces including both a free standing and wall mounted console, a bench and low stool and a selection of occasional tables.

## COLLECTION

Void STOOL DESALTO

Void CONSOLE TABLE DESALTO

Void SIDE/COFFEETABLE DESALTO

Void BENCH DESALTO

**SYDNEY** 5/50 Stanley Street Darlinghurst MELBOURNE 11 Stanley Street Collingwood