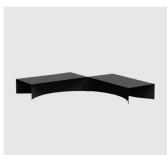

## Void

The Void series was born as an exploration into form in relation to the architectural concepts of mass and emptiness. The collection is characterised by the extreme purity of the volumes, whose lineal profiles define a solid that has been partially deconstructed and carved out.

Constructed from steel, at a minimum thickness of 3mm, the structural properties of each form is further increased with the curving of the vertical elements.

The Void collection includes series of pieces including both a free standing and wall mounted console, a bench and low stool and a selection of occasional tables.

## DIMENSIONS

VOID615 W 1550 D 350 H 450 (mm)

## MATERIALS

Table Top: Constructed from 3mm thick steel sheet, powdercoated to house colour Glides: Plastic glides