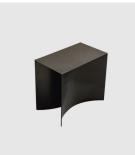

## Void

The Void series was born as an exploration into form in relation to the architectural concepts of mass and emptiness. The collection is characterised by the extreme purity of the volumes, whose lineal profiles define a solid that has been partially deconstructed and carved out.

Constructed from steel, at a minimum thickness of 3mm, the structural properties of each form is further increased with the curving of the vertical elements.

The Void collection includes series of pieces including both a free standing and wall mounted console, a bench and low stool and a selection of occasional tables.

## DIMENSIONS

VOID615 W 1550 D 350 H 450 (mm)

## MATERIALS

Table Top: Constructed from 3mm thick steel sheet, powdercoated to house colour Glides: Plastic glides