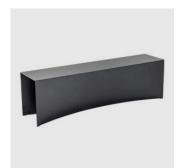

## Void

The Void series was born as an exploration into form in relation to the architectural concepts of mass and emptiness. The collection is characterised by the extreme purity of the volumes, whose lineal profiles define a solid that has been partially deconstructed and carved out.

Constructed from steel, at a minimum thickness of 3mm, the structural properties of each form is further increased with the curving of the vertical elements.

The Void collection includes series of pieces including both a free standing and wall mounted console, a bench and low stool and a selection of occasional tables.

## DIMENSIONS

VOID615 W 1550 D 350 H 450 (mm)

## MATERIALS

Table Top: Constructed from 3mm thick steel sheet, powdercoated to house colour Glides: Plastic glides