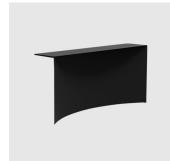

## Void

The Void series was born as an exploration into form in relation to the architectural concepts of mass and emptiness. The collection is characterised by the extreme purity of the volumes, whose lineal profiles define a solid that has been partially deconstructed and carved out.

Constructed from steel, at a minimum thickness of 3mm, the structural properties of each form is further increased with the curving of the vertical elements.

The Void collection includes series of pieces including both a free standing and wall mounted console, a bench and low stool and a selection of occasional tables.

## COLLECTION

Void STOOL DESALTO

Void CONSOLE TABLE DESALTO

Void SIDE/COFFEETABLE DESALTO

Void BENCH DESALTO

**SYDNEY** 5/50 Stanley Street Darlinghurst MELBOURNE 11 Stanley Street Collingwood