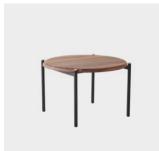

### DIMENSIONS

Volta Medium Coffee Table W 600 D 600 H 390 (mm)

Volta Large Coffee Table W 800 D 800 H 390 (mm)

## MATERIALS

Top: Made of timber, to selected finish

Frame: Made of tubular steel, powder coated to selected finish with brass cap detail Glides: Nylon glides

### COLLECTION

**Volta** CHAIR DOWEL JONES

**Volta High** STOOL DOWEL JONES

Volta High Chair STOOL DOWEL JONES

Volta Low STOOL DOWEL JONES

Volta

SIDE/COFFEE TABLE

DOWEL JONES