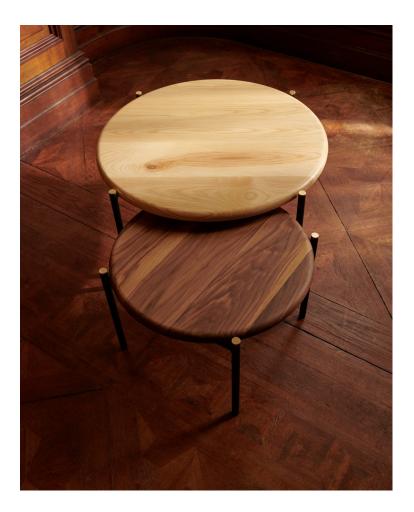

# Volta

DESIGN STUDIO RIES DOWEL JONES, AUSTRALIA

From Buenos Aires to Melbourne comes Volta, a collaboration between Argentinian studio RIES and Australian design brand Dowel Jones.

The Volta Collection is a new approach to furniture from Dowel Jones. Featuring a soft, rolled edge timber top, the Volta Table gives expression through its minimal frame and solid brass details, left uncoated to patina naturally over time.

### DIMENSIONS

Volta Medium Coffee Table W 600 D 600 H 390 (mm)

Volta Large Coffee Table W 800 D 800 H 390 (mm)

## MATERIALS

Top: Made of timber, to selected finish

Frame: Made of tubular steel, powder coated to selected finish with brass cap detail Glides: Nylon glides