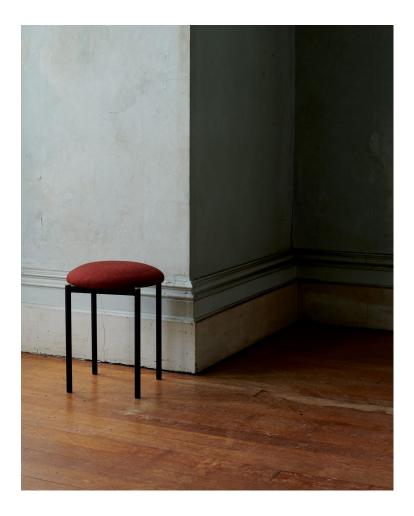

## Volta Low

DESIGN STUDIORIES

COL-CUSTOMER'S OWN LEATHER, AUSTRALIA

 $From \, Buenos \, Aires \, to \, Melbourne \, comes \, Volta, a \, collaboration \, between \, Argentinian \, studio \, RIES \, and \, Australian \, design \, brand \, Dowel \, Jones.$ 

The Volta Collection is a new approach to seating from Dowel Jones. With a carved solid timber backrest that embraces the body and circular seat with the option of upholstery — the Volta Low Stool explores the possibility of a mixed-material chair.

 $Brass\,details\,are\,a\,contrast\,against\,the\,tubular\,frame\,and\,solid\,timber, left\,uncoated\,to\,patina\,naturally\,over time.$ 

LEADTIME

6-8 Weeks

WARRANTY

3 Year Structural

CERTIFICATION

 ${\tt Product\,Stewardship\,Programme}$ 

## **DIMENSIONS**

Volta Low Stool W 380 D 380 H 450 (mm)

## **MATERIALS**

Seat: Made of timber, to selected finish Uphol stery: FR foam, fully uphol stered, to selected finish $Frame: Made\ of\ tubular\ steel, powder coated\ to\ selected\ finish\ with\ brass\ cap\ detail$ Glides: Nylon glides