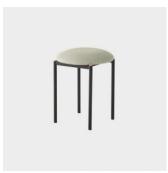

The Volta Collection is a new approach to seating from Dowel Jones. With a carved solid timber backrest that embraces the body and circular seat with the option of upholstery — the Volta Low Stool explores the possibility of a mixed-material chair.

## **DIMENSIONS**

Volta Low Stool W 380 D 380 H 450 (mm)

## **MATERIALS**

Seat: Made of timber, to selected finish Uphol stery: FR foam, fully uphol stered, to selected finish $Frame: Made\ of\ tubular\ steel, powder coated\ to\ selected\ finish\ with\ brass\ cap\ detail$ Glides: Nylon glides