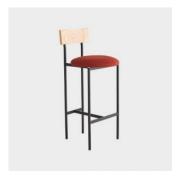

## Volta Low

DESIGN STUDIORIES

COL-CUSTOMER'S OWN LEATHER, AUSTRALIA

 $From \, Buenos \, Aires \, to \, Melbourne \, comes \, Volta, a \, collaboration \, between \, Argentinian \, studio \, RIES \, and \, Australian \, design \, brand \, Dowel \, Jones.$ 

The Volta Collection is a new approach to seating from Dowel Jones. With a carved solid timber backrest that embraces the body and circular seat with the option of upholstery — the Volta Low Stool explores the possibility of a mixed-material chair.

 $Brass\,details\,are\,a\,contrast\,against\,the\,tubular\,frame\,and\,solid\,timber, left\,uncoated\,to\,patina\,naturally\,over time.$ 

LEADTIME

6-8 Weeks

WARRANTY

3 Year Structural

CERTIFICATION

 ${\tt Product\,Stewardship\,Programme}$ 

## **DIMENSIONS**

Volta Low Stool W 380 D 380 H 450 (mm)

## **MATERIALS**

Seat: Made of timber, to selected finish Uphol stery: FR foam, fully uphol stered, to selected finish $Frame: Made\ of\ tubular\ steel, powder coated\ to\ selected\ finish\ with\ brass\ cap\ detail$ Glides: Nylon glides