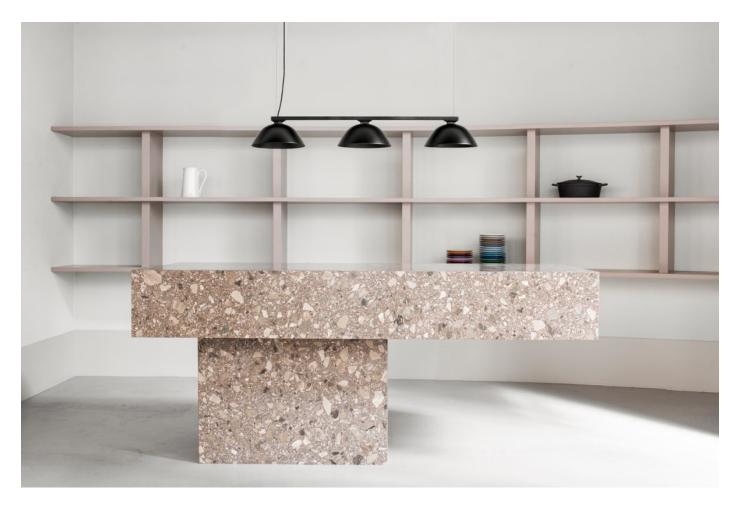

## w103Sempe $\square$

DESIGN INGA SEMPÉ WäSTBERG, SWEDEN

The wio 3 Semp'e collection, designed by French designer Inga Semp'e for Wastberg, is a celebration of understated elegance and thoughtful craftsmanship. Known for her lighthearted yet refined approach to design, Semp'e has created a lighting range that brings warmth and character to any space.

The w103 features a range of luminaires, from pendants to table lamps, each with soft curves and gentle proportions that make them as much a sculptural piece as a functional light source. Crafted with precision, the range uses high-quality materials, with a focus on sustainability, making it a perfect balance between modern luxury and environmental consciousness.

The distinctive design of The w103 is characterised by its delicate form, with shades that seem to float above their bases, providing both diffused and direct light. Whether used in a living room, bedroom, or office, each piece from The w103 Sempé creates an inviting atmosphere, offering a sense of serenity and elegance.