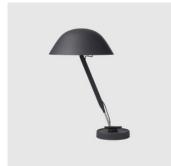

## w103Sempe $\square$

DESIGN INGA SEMPÉ WäSTBERG, SWEDEN

The wio 3 Semp'e collection, designed by French designer Inga Semp'e for Wastberg, is a celebration of understated elegance and thoughtful craftsmanship. Known for her lighthearted yet refined approach to design, Semp'e has created a lighting range that brings warmth and character to any space.

The w103 features a range of luminaires, from pendants to table lamps, each with soft curves and gentle proportions that make them as much a sculptural piece as a functional light source. Crafted with precision, the range uses high-quality materials, with a focus on sustainability, making it a perfect balance between modern luxury and environmental consciousness.

The distinctive design of The w103 is characterised by its delicate form, with shades that seem to float above their bases, providing both diffused and direct light. Whether used in a living room, bedroom, or office, each piece from The w103 Sempé creates an inviting atmosphere, offering a sense of serenity and elegance.