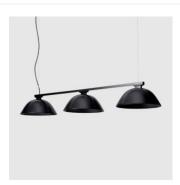

## DIMENSIONS

L 1270 W 370 H 240 (mm)

## **MATERIALS**

Aluminium to Jet Black, Traffic White, Grey Brown colour Technical Info: Refer to technical sheet"

## **COLLECTION**

w103 Sempe[] CLAMP LAMP WäSTBERG

w103 Sempe[] MILTI PENDANT LIGHT WäSTBERG

w103 Sempe[] PENDANT LIGHT WäSTBERG

w103 Sempe[] TABLE LAMP WäSTBERG