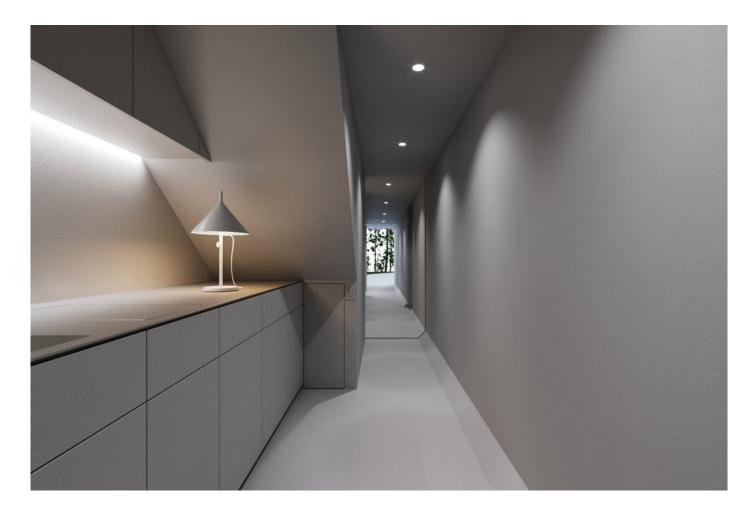

# w132 Nendo

DESIGN NENDO

NENDO WäSTBERG, SWEDEN

The wisp 2 Nendo collection, designed by the renowned Japanese design studio Nendo for Wastberg, is a beautifully minimalist light that merges form and function in a truly unique way. Its simple, geometric design and soft, diffused light create a calming atmosphere in any space, making it the perfect addition to both contemporary and classic interiors.

With its elegant form and understated presence, The w132 Nendo is a statement piece that complements a wide range of spaces. Whether used as a pendant light or a table lamp, it delivers a sense of quiet sophistication, making it an essential addition to any modern interior.