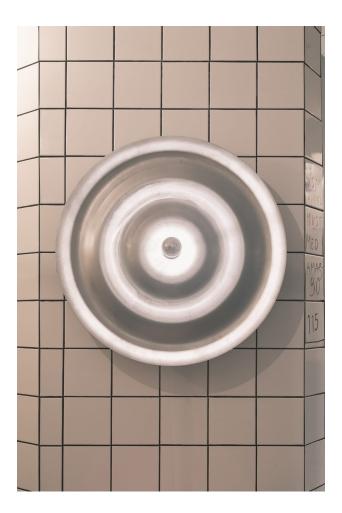

# w171 Alma

DESIGN THAM & VIDEGåRD WäSTBERG, SWEDEN

The w171 Alma, designed by Swedish design duo Tham & Videgård for Wastberg, is an elegant pendant light that marries simplicity with refined design. With its organic form and soft, sculptural lines, the Alma brings warmth and sophistication to any space, making it perfect for both residential and commercial environments.

Crafted with attention to detail, The w171 Alma features a concave shade that beautifully diffuses light, creating a soft, ambient glow. Its minimalist design and clean proportions make it versatile, seamlessly complementing a variety of interior styles, whether in a dining room, living space, or hospitality setting.

## DIMENSIONS

690 dia (mm)

## MATERIALS

Aluminium to Grey White, Signal White, Raw Aluminium finish Technical Info: Refer to technical sheet