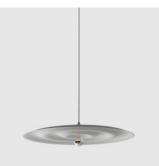

# w171 Alma

DESIGN THAM & VIDEGåRD WäSTBERG, SWEDEN

The w171 Alma, designed by Swedish design duo Tham & Videgård for Wastberg, is an elegant pendant light that marries simplicity with refined design. With its organic form and soft, sculptural lines, the Alma brings warmth and sophistication to any space, making it perfect for both residential and commercial environments.

Crafted with attention to detail, The w171 Alma features a concave shade that beautifully diffuses light, creating a soft, ambient glow. Its minimalist design and clean proportions make it versatile, seamlessly complementing a variety of interior styles, whether in a dining room, living space, or hospitality setting.

The timeless elegance of The w171 Alma ensures that it not only provides functional lighting but also serves as a standout design piece, bringing both style and atmosphere to your interior.

## DIMENSIONS

690 dia (mm)

## MATERIALS

Aluminium to Grey White, Signal White, Raw Aluminium finish Technical Info: Refer to technical sheet