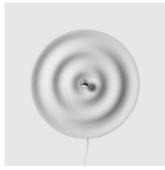

# w171 Alma

DESIGN THAM & VIDEGåRD WäSTBERG, SWEDEN

The w171 Alma, designed by Swedish design duo Tham & Videgård for Wastberg, is an elegant pendant light that marries simplicity with refined design. With its organic form and soft, sculptural lines, the Alma brings warmth and sophistication to any space, making it perfect for both residential and commercial environments.

Crafted with attention to detail, The w171 Alma features a concave shade that beautifully diffuses light, creating a soft, ambient glow. Its minimalist design and clean proportions make it versatile, seamlessly complementing a variety of interior styles, whether in a dining room, living space, or hospitality setting.

The timeless elegance of The w171 Alma ensures that it not only provides functional lighting but also serves as a standout design piece, bringing both style and atmosphere to your interior.