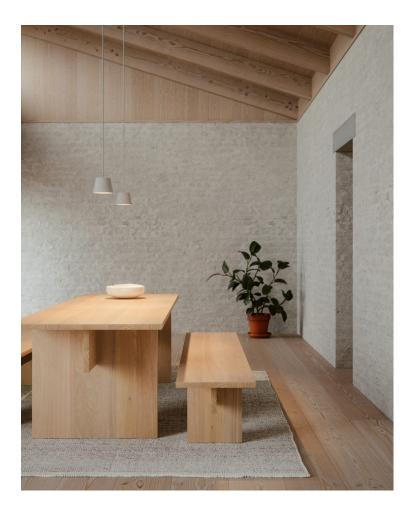

## w222 Focal

DESIGN DAVID CHIPPERFIELD WÄSTBERG, SWEDEN

The w222 Focal, designed by David Chipperfield for Wastberg, is a dynamic and contemporary lighting fixture that combines sleek design with focused illumination. With its precise, adjustable light, the Focal is perfect for spaces where both form and function are essential, making it ideal for everything from task lighting to creating dramatic focal points in a room.

Crafted from high-quality materials, The w222 Focal features a refined design with a fully adjustable head, allowing the light to be directed where it's needed most. Whether used in an office, reading nook, or as a statement piece in a living space, The w222 Focal provides a versatile and functional lighting solution.

With its minimalist aesthetic and exceptional versatility, The w222 Focal seamlessly fits into any modern interior, providing not only lighting but also a stylish, sculptural element to enhance the atmosphere of the room.