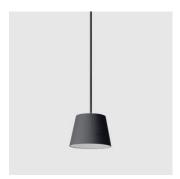

## w222 Focal

DESIGN DAVID CHIPPERFIELD WÄSTBERG, SWEDEN

The w222 Focal, designed by David Chipperfield for Wastberg, is a dynamic and contemporary lighting fixture that combines sleek design with focused illumination. With its precise, adjustable light, the Focal is perfect for spaces where both form and function are essential, making it ideal for everything from task lighting to creating dramatic focal points in a room.

Crafted from high-quality materials, The w222 Focal features a refined design with a fully adjustable head, allowing the light to be directed where it's needed most. Whether used in an office, reading nook, or as a statement piece in a living space, The w222 Focal provides a versatile and functional lighting solution.

## **DIMENSIONS**

130 dia (mm)

## **MATERIALS**

Aluminium to Traffic White, Jet Black, Pale Red, Pale Green, Pale Blue or Raw Tumbled finish Technical Info: Refer to technical sheet