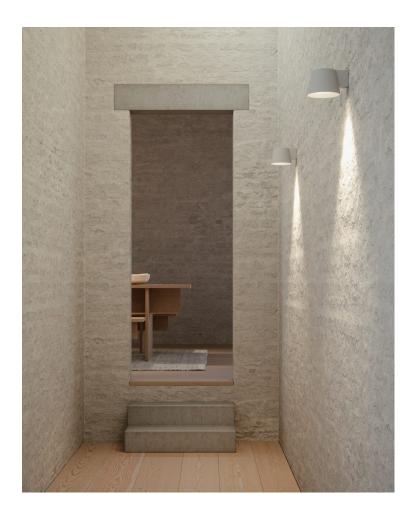

## w222 Focal

DESIGN DAVID CHIPPERFIELD WÄSTBERG, SWEDEN

The w222 Focal, designed by David Chipperfield for Wastberg, is a dynamic and contemporary lighting fixture that combines sleek design with focused illumination. With its precise, adjustable light, the Focal is perfect for spaces where both form and function are essential, making it ideal for everything from task lighting to creating dramatic focal points in a room.

Crafted from high-quality materials, The w222 Focal features a refined design with a fully adjustable head, allowing the light to be directed where it's needed most. Whether used in an office, reading nook, or as a statement piece in a living space, The w222 Focal provides a versatile and functional lighting solution.

With its minimalist aesthetic and exceptional versatility, The w222 Focal seamlessly fits into any modern interior, providing not only lighting but also a stylish, sculptural element to enhance the atmosphere of the room.