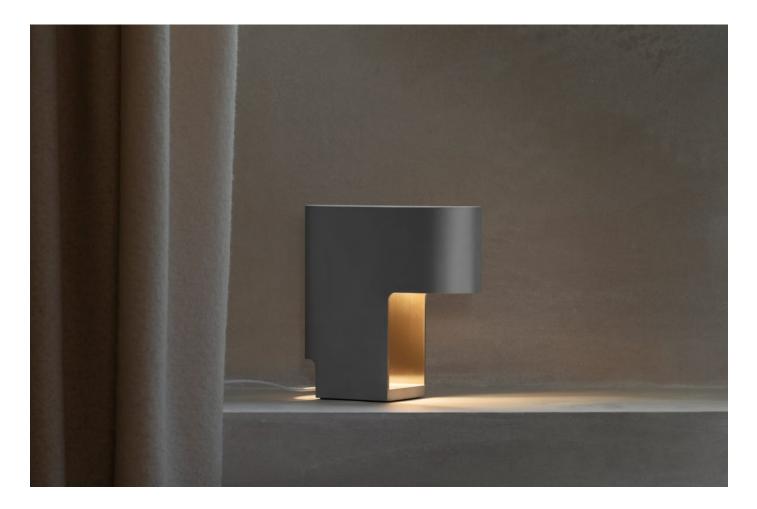

# w223 Pawson

DESIGN JOHN PAWSON WäSTBERG, SWEDEN

The w223 Pawson, designed by British designer John Pawson for Wastberg, is a refined table lamp that embodies the designer's signature minimalist aesthetic. With its elegant, geometric form and simple design, the Pawson lamp offers a perfect blend of functionality and style, making it an ideal addition to both contemporary and traditional interiors.

Crafted from high-quality materials, The w223 Pawson provides soft, ambient light that creates a calm and welcoming atmosphere. Its clean, straightforward lines allow it to seamlessly integrate into any space, whether used as a reading lamp in a living room, a bedside companion, or a decorative piece on a desk or side table.

The understated beauty of The w223 Pawson brings an air of sophistication to any room. Its timeless design and high-quality construction make it a perfect choice for those seeking a versatile and elegant table lamp.