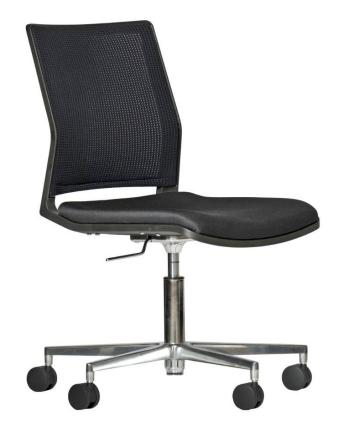

#### DESIGN

OFFICE EDIT, GERMANY

 $This appealing, German \, made \, mesh \, back \, chair \, offers \, supreme \, comfort, durability \, and \, also \, has \, the \, option \, of \, the \, advanced \, Dondola \, mechanism \, which \, allows \, for \, a \, range \, of \, movement.$ 

# **DIMENSIONS**

W70 TASK CHAIR/ARMCHAIR W 660 D 660 H 880-1020 | SH 440-580 (mm)

# **MATERIALS**

Backrest: 100% Polyester Mesh
Upholstery: Fire retardant foam, with seat upholstered in house fabric/leather or COM/COL
Column and Base: Polished Aluminium
Castors: Polymer castors