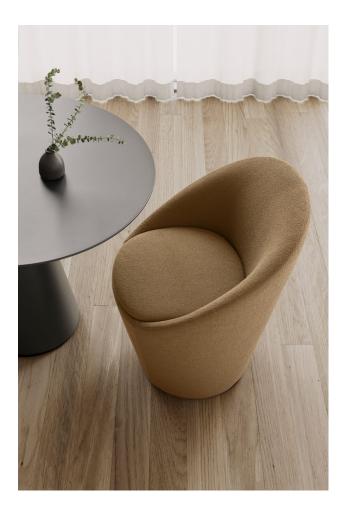

# Wabao

DESIGN FLORENT COIRIER INCLASS, SPAIN

 $Designed \ by Florent \ Coirier, the \ Wabao \ collection \ is \ born \ from \ the \ pursuit \ of \ refinement \ and \ beauty. \ The \ collection \ is \ a \ synthesis \ of \ organic \ design, \ timeless \ elegance, \ and \ functionality.$ 

Comprising four elements: lounge armchair, armchair, pouf, and side table, this collection combines elegance with sustainability and functionality. Its smooth, enveloping, and organic lines radiate warmth and harmony while providing a welcoming comfort.

# **DIMENSIONS**

W 595 D 600 H 800 | SH 485 SD 440 (mm)

### **MATERIALS**

 $Body: Inner\ plywood, high\ density\ CMHR\ polyure than efoam\ and\ soft\ fiber, upholstered\ in\ House\ Fabric\ or\ Leather$ 