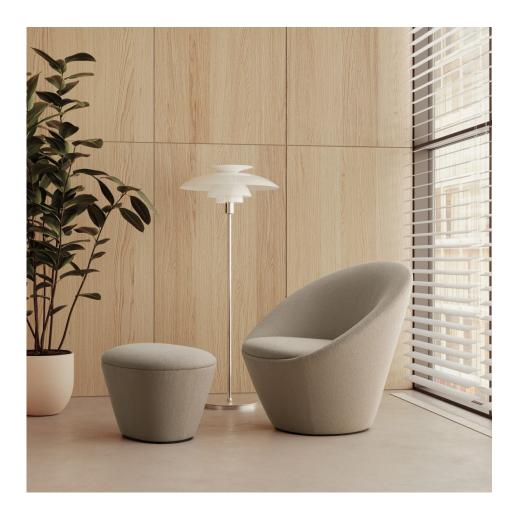

# Wabao

DESIGN FLORENT COIRIER INCLASS, SPAIN

 $Designed \ by Florent \ Coirier, the \ Wabao \ collection \ is \ born \ from \ the \ pursuit \ of \ refinement \ and \ beauty. \ The \ collection \ is \ a \ synthesis \ of \ organic \ design, \ timeless \ elegance, \ and \ functionality.$ 

Comprising four elements: lounge armchair, armchair, pouf, and side table, this collection combines elegance with sustainability and functionality. Its smooth, enveloping, and organic lines radiate warmth and harmony while providing a welcoming comfort.

# COLLECTION

Wabao ARMCHAIR INCLASS

Wabao LOUNGE CHAIR INCLASS

Wabao OTTOMAN INCLASS