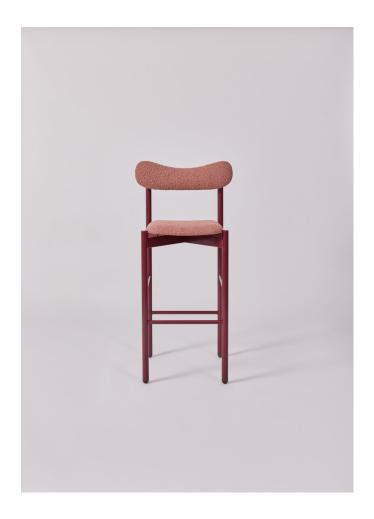

# Walk High Chair

DESIGN RM DESIGNSTUDIO
REMINGTON MATTERS, AUSTRALIA

The Walk High Chair is expertly designed and developed for commercial settings, offering a perfect blend of sturdy steel frame and elegant aesthetics. Its robust construction ensures durability, while the lightweight and stackable design provides convenience and flexibility in any space. With a multitude of customisation options available, you can personalise the Walk High Chair to precisely match your unique space and requirements.

## **DIMENSIONS**

W 420 D 420 H 1100 | SH 770 (mm)

### **MATERIALS**

Structure: Steel to Dulux Duratec powdercoat colour Backrest & Seat: Fully upholstered in COM or COL Other Features: PE glides; Suitable for indoor use only