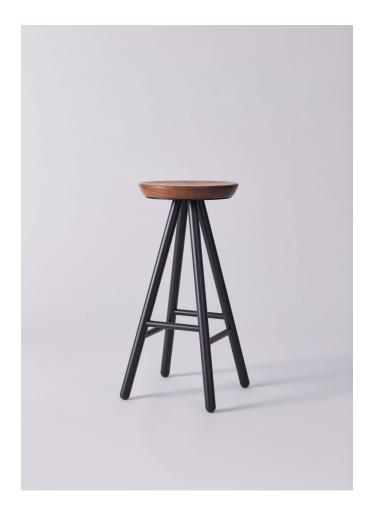

#### Walk Remington Matters

DESIGN

RM DESIGN STUDIO

REMINGTON MATTERS, AUSTRALIA

 $The \, Walk \, Bar \, Stool \, is \, expertly \, designed \, and \, developed \, for \, commercial \, settings, of fering \, a \, commercial \, settings \, and \, commerc$  $perfect \, blend \, of \, sturdy \, steel \, frame \, and \, elegant \, aesthetics. \, Its \, robust \, construction$  $ensures \,durability, while \,the \,lightweight \,and \,stackable \,design \,provides \,convenience \,and \,$  $flexibility in any space. With a {\it multitude}\ of\ customisation\ options\ available, you\ can$  $personalise the \,Walk\,Bar\,Stool\,to\,precisely\,match\,your\,unique\,space\,and\,requirements.$ 

# DIMENSIONS

W 320 D 320 H 750 (mm)

# **MATERIALS**

Seat: Solid wood to house finish Base: Steel to Dulux Duratec powdercoat colour Other Features: PE glides