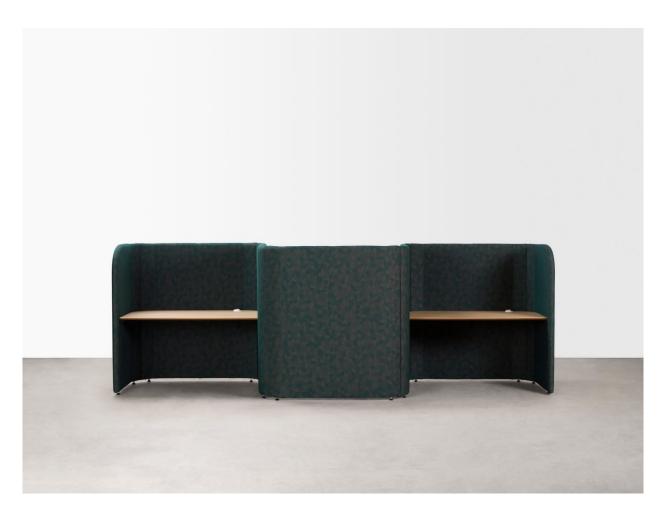

# $Work\ With\ Me\ (C)$

DESIGN

IN HOUSE

SWISS DESIGN, AUSTRALIA

The Work With Me collection by Swiss Design is a fully upholstered workstation and pod series created to enhance privacy, focus and flexibility in open-plan environments. Designed to screen users from sight and sound, each pod creates a dedicated space for individual or team-based work without the need for permanent partitions.

Available in a range of sizes, heights and configurations, the system is compatible with fixed worktops or freestanding height-adjustable desks. Integrated cable reticulation within the upholstered panels ensures seamless connectivity and functionality.

Made in Australia, each piece is finished by hand and features a signature European cross-stitch detail. This stitch, offered in matching or contrasting thread, subtly highlights the soft, crafted nature of the form while adding a tactile, tailored finish.

 $\label{thm:policy} Quick to install and easily reconfigured, Work \ With \ Me is a considered solution for dynamic, people-focused workplaces.$ 