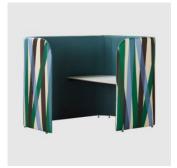

# $Work\ With\ Me\ (C)$

DESIGN

IN HOUSE

SWISS DESIGN, AUSTRALIA

The Work With Me collection by Swiss Design is a fully upholstered workstation and pod series created to enhance privacy, focus and flexibility in open-plan environments. Designed to screen users from sight and sound, each pod creates a dedicated space for individual or team-based work without the need for permanent partitions.

Available in a range of sizes, heights and configurations, the system is compatible with fixed worktops or freestanding height-adjustable desks. Integrated cable reticulation within the upholstered panels ensures seamless connectivity and functionality.

Made in Australia, each piece is finished by hand and features a signature European cross-stitch detail. This stitch, offered in matching or contrasting thread, subtly highlights the soft, crafted nature of the form while adding a tactile, tailored finish.