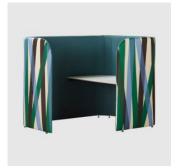

# Work With Me

DESIGN

IN HOUSE

SWISS DESIGN, AUSTRALIA

The Work With Me collection by Swiss Design is a fully upholstered workstation and pod series created to enhance privacy, focus and flexibility in open-plan environments.  $Designed \ to \ screen \ users from \ sight \ and \ sound, each \ pod \ creates \ a \ dedicated \ space for$  $individual \, or \, team-based \, work \, without \, the \, need \, for \, permanent \, partitions.$ 

 $fixed work tops or freest and ing height-adjustable \, desks. \, Integrated \, cable \, reticulation$ within the upholstered panels ensures seamless connectivity and functionality.

Made in Australia, each piece is finished by hand and features a signature European crossstitch detail. This stitch, offered in matching or contrasting thread, subtly highlights the soft, crafted nature of the form while adding a tactile, tailored finish.