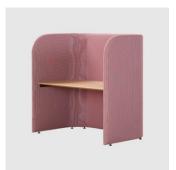

# Work With Me

DESIGN

IN HOUSE

SWISS DESIGN, AUSTRALIA

The Work With Me collection by Swiss Design is a fully upholstered workstation and pod series created to enhance privacy, focus and flexibility in open-plan environments.  $Designed \ to \ screen \ users from \ sight \ and \ sound, each \ pod \ creates \ a \ dedicated \ space for$  $individual \, or \, team-based \, work \, without \, the \, need \, for \, permanent \, partitions.$ 

 $fixed work tops or freest and ing height-adjustable \, desks. \, Integrated \, cable \, reticulation$ within the upholstered panels ensures seamless connectivity and functionality.

Made in Australia, each piece is finished by hand and features a signature European crossstitch detail. This stitch, offered in matching or contrasting thread, subtly highlights the soft, crafted nature of the form while adding a tactile, tailored finish.

## COLLECTION

Work With Me WORK POD SWISS DESIGN

Work With Me PRIVACY POD SWISS DESIGN

Work With Me (C)
WORK POD
SWISS DESIGN

Work With Me WORK POD SWISS DESIGN