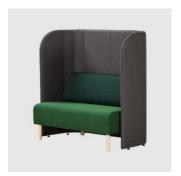

# Work With Me

DESIGN

IN HOUSE

SWISS DESIGN, AUSTRALIA

The Work With Me collection by Swiss Design is a fully upholstered workstation and pod series created to enhance privacy, focus and flexibility in open-plan environments.  $Designed \ to \ screen \ users from \ sight \ and \ sound, each \ pod \ creates \ a \ dedicated \ space for$  $individual \, or \, team-based \, work \, without \, the \, need \, for \, permanent \, partitions.$ 

 $fixed work tops or freest and ing height-adjustable \, desks. \, Integrated \, cable \, reticulation$ within the upholstered panels ensures seamless connectivity and functionality.

Made in Australia, each piece is finished by hand and features a signature European crossstitch detail. This stitch, offered in matching or contrasting thread, subtly highlights the soft, crafted nature of the form while adding a tactile, tailored finish.

## COLLECTION

Work With Me WORK POD SWISS DESIGN

Work With Me PRIVACY POD SWISS DESIGN

Work With Me (C)
WORK POD
SWISS DESIGN

Work With Me WORK POD SWISS DESIGN