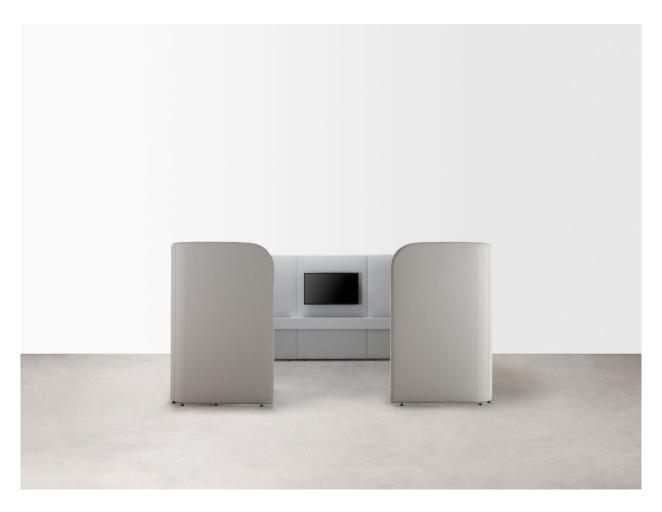

# Work With Me

DESIGN

IN HOUSE

SWISS DESIGN, AUSTRALIA

The Work With Me collection by Swiss Design is a fully upholstered workstation and pod series created to enhance privacy, focus and flexibility in open-plan environments.  $Designed \ to \ screen \ users from \ sight \ and \ sound, each \ pod \ creates \ a \ dedicated \ space for$  $individual \, or \, team-based \, work \, without \, the \, need \, for \, permanent \, partitions.$ 

 $fixed work tops or freest and ing height-adjustable \, desks. \, Integrated \, cable \, reticulation$ within the upholstered panels ensures seamless connectivity and functionality.

Made in Australia, each piece is finished by hand and features a signature European crossstitch detail. This stitch, offered in matching or contrasting thread, subtly highlights the soft, crafted nature of the form while adding a tactile, tailored finish.

 $Quick to install and easily reconfigured, Work \, With \, Me \, is \, a \, considered \, solution \, for \, a \, considered \, solution \, for \, considered \, solutio$ dynamic, people-focused workplaces.