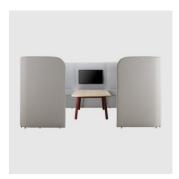

# Work With Me

DESIGN

IN HOUSE

SWISS DESIGN, AUSTRALIA

The Work With Me collection by Swiss Design is a fully upholstered workstation and pod series created to enhance privacy, focus and flexibility in open-plan environments.  $Designed \ to \ screen \ users from \ sight \ and \ sound, each \ pod \ creates \ a \ dedicated \ space for$  $individual \, or \, team-based \, work \, without \, the \, need \, for \, permanent \, partitions.$ 

 $fixed work tops or freest and ing height-adjustable \, desks. \, Integrated \, cable \, reticulation$ within the upholstered panels ensures seamless connectivity and functionality.

Made in Australia, each piece is finished by hand and features a signature European crossstitch detail. This stitch, offered in matching or contrasting thread, subtly highlights the soft, crafted nature of the form while adding a tactile, tailored finish.

## COLLECTION

Work With Me WORK POD SWISS DESIGN

Work With Me PRIVACY POD SWISS DESIGN

Work With Me (C)
WORK POD
SWISS DESIGN

Work With Me WORK POD SWISS DESIGN