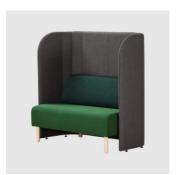

# Work With Me

DESIGN

IN HOUSE

SWISS DESIGN, AUSTRALIA

The Work With Me collection by Swiss Design is a fully upholstered workstation and pod series created to enhance privacy, focus and flexibility in open-plan environments.  $Designed \ to \ screen \ users from \ sight \ and \ sound, each \ pod \ creates \ a \ dedicated \ space for$  $individual \, or \, team-based \, work \, without \, the \, need \, for \, permanent \, partitions.$ 

 $fixed work tops or freest and ing height-adjustable \, desks. \, Integrated \, cable \, reticulation$ within the upholstered panels ensures seamless connectivity and functionality.

Made in Australia, each piece is finished by hand and features a signature European crossstitch detail. This stitch, offered in matching or contrasting thread, subtly highlights the soft, crafted nature of the form while adding a tactile, tailored finish.

 $Quick to install and easily reconfigured, Work \, With \, Me \, is \, a \, considered \, solution \, for \, a \, considered \, solution \, for \, considered \, solutio$ dynamic, people-focused workplaces.