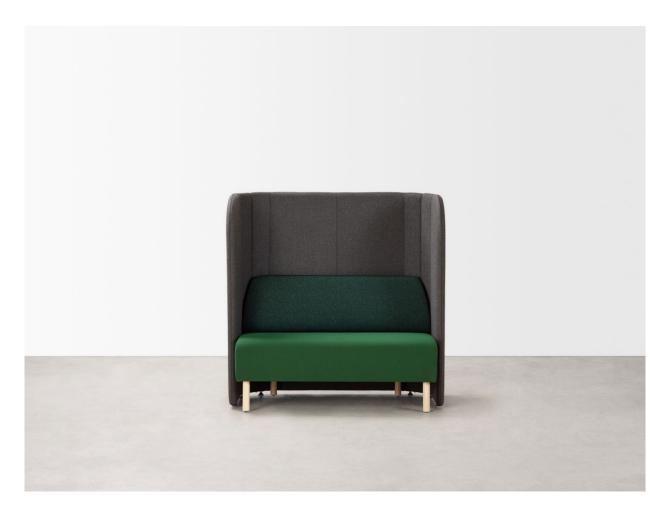

# Work With Me

DESIGN

IN HOUSE

SWISS DESIGN, AUSTRALIA

The Work With Me collection by Swiss Design is a fully upholstered workstation and pod series created to enhance privacy, focus and flexibility in open-plan environments.  $Designed \ to \ screen \ users from \ sight \ and \ sound, each \ pod \ creates \ a \ dedicated \ space for$  $individual \, or \, team-based \, work \, without \, the \, need \, for \, permanent \, partitions.$ 

 $fixed work tops or freest and ing height-adjustable \, desks. \, Integrated \, cable \, reticulation$ within the upholstered panels ensures seamless connectivity and functionality.

Made in Australia, each piece is finished by hand and features a signature European crossstitch detail. This stitch, offered in matching or contrasting thread, subtly highlights the soft, crafted nature of the form while adding a tactile, tailored finish.

 $Quick to install and easily reconfigured, Work \, With \, Me \, is \, a \, considered \, solution \, for \, a \, considered \, solution \, for \, considered \, solutio$ dynamic, people-focused workplaces.