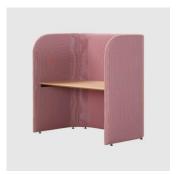

# Work With Me

DESIGN

IN HOUSE

SWISS DESIGN, AUSTRALIA

The Work With Me collection by Swiss Design is a fully upholstered workstation and pod series created to enhance privacy, focus and flexibility in open-plan environments.  $Designed \ to \ screen \ users from \ sight \ and \ sound, each \ pod \ creates \ a \ dedicated \ space for$  $individual \, or \, team-based \, work \, without \, the \, need \, for \, permanent \, partitions.$ 

 $fixed work tops or freest and ing height-adjustable \, desks. \, Integrated \, cable \, reticulation$ within the upholstered panels ensures seamless connectivity and functionality.

Made in Australia, each piece is finished by hand and features a signature European crossstitch detail. This stitch, offered in matching or contrasting thread, subtly highlights the soft, crafted nature of the form while adding a tactile, tailored finish.

 $Quick to install and easily reconfigured, Work \, With \, Me \, is \, a \, considered \, solution \, for \, a \, considered \, solution \, for \, considered \, solutio$ dynamic, people-focused workplaces.