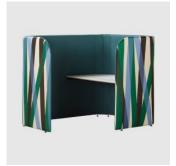

# Work With Me

DESIGN

IN HOUSE

SWISS DESIGN, AUSTRALIA

The Work With Me collection by Swiss Design is a fully upholstered workstation and pod series created to enhance privacy, focus and flexibility in open-plan environments.  $Designed \ to \ screen \ users from \ sight \ and \ sound, each \ pod \ creates \ a \ dedicated \ space for$  $individual \, or \, team-based \, work \, without \, the \, need \, for \, permanent \, partitions.$ 

 $fixed work tops or freest and ing height-adjustable \, desks. \, Integrated \, cable \, reticulation$ within the upholstered panels ensures seamless connectivity and functionality.

Made in Australia, each piece is finished by hand and features a signature European crossstitch detail. This stitch, offered in matching or contrasting thread, subtly highlights the soft, crafted nature of the form while adding a tactile, tailored finish.

 $Quick to install and easily reconfigured, Work \, With \, Me \, is \, a \, considered \, solution \, for \, a \, considered \, solution \, for \, considered \, solutio$ dynamic, people-focused workplaces.