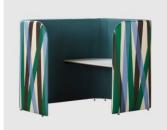

# Work With Me

DESIGN IN HOUSE SWISS DESIGN, AUSTRALIA

The Work With Me collection by Swiss Design is a fully upholstered workstation and pod series created to enhance privacy, focus and flexibility in open-plan environments. Designed to screen users from sight and sound, each pod creates a dedicated space for individual or team-based work without the need for permanent partitions.

Available in a range of sizes, heights and configurations, the system is compatible with fixed worktops or freestanding height-adjustable desks. Integrated cable reticulation within the upholstered panels ensures seamless connectivity and functionality.

Made in Australia, each piece is finished by hand and features a signature European crossstitch detail. This stitch, offered in matching or contrasting thread, subtly highlights the soft, crafted nature of the form while adding a tactile, tailored finish.

Quick to install and easily reconfigured, Work With Me is a considered solution for dynamic, people-focused workplaces.

SWISS DESIGN