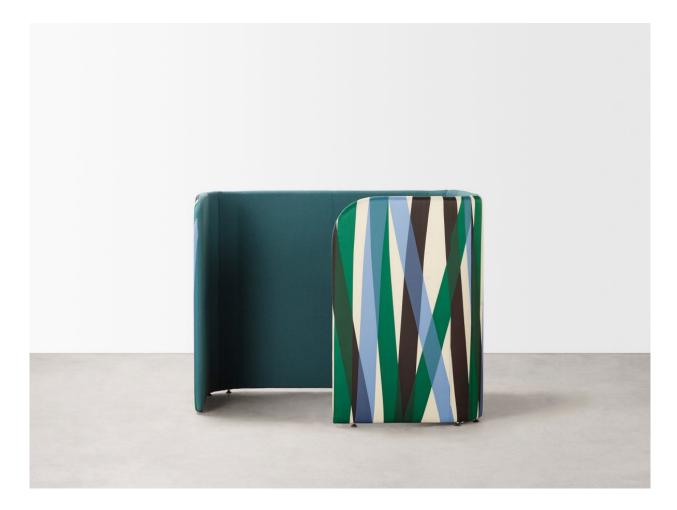

# Work With Me

DESIGN IN HOUSE SWISS DESIGN, AUSTRALIA

The Work With Me collection by Swiss Design is a fully upholstered workstation and pod series created to enhance privacy, focus and flexibility in open-plan environments. Designed to screen users from sight and sound, each pod creates a dedicated space for individual or team-based work without the need for permanent partitions.

Available in a range of sizes, heights and configurations, the system is compatible with fixed worktops or freestanding height-adjustable desks. Integrated cable reticulation within the upholstered panels ensures seamless connectivity and functionality.

Made in Australia, each piece is finished by hand and features a signature European crossstitch detail. This stitch, offered in matching or contrasting thread, subtly highlights the soft, crafted nature of the form while adding a tactile, tailored finish.

Quick to install and easily reconfigured, Work With Me is a considered solution for dynamic, people-focused workplaces.

SWISS DESIGN