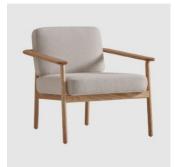

## COLLECTION

Wudi LOUNGECHAIR INCLASS

Wudi BENCH INCLASS

**Wudi** LOUNGE INCLASS

**Wudi** OTTOMAN INCLASS

Wudi SIDE/COFFEE TABLE INCLASS

SYDNEY 5/50 Stanley Street Darlinghurst MELBOURNE 11 Stanley Street Collingwood

## DIMENSIONS

W 755 D 770 H 745 | SD 550 SH 420 (mm)

## MATERIALS

Back & Seat: CMHR polyurethane foam covered with soft fibre, upholstered in House Fabric or House Leather Frame: Solid Oak wood to house finish Other Features: PE glides