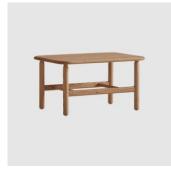

### Wudi INCLΔSS

DESIGN FRANCESC RIFE INCLASS, SPAIN

 $The \,Wudi\,Collection\,of\,arm chairs, ottomans, benches\,and\,side\,tables\,combine\,tradition$ and modernity through the use of wood. Timeless characteristics are embraced across the design of this collection culminating in soft and inviting aesthetic.

 $Wudi's \ light and \ relaxed \ use \ of \ fabric, solid \ wood \ structure, and \ high-quality \ details \ lend \ it$  $great\ elegance, allowing\ these\ pieces\ to\ be\ integrated\ into\ multiple\ spaces.$ 

# **DIMENSIONS**

W 1350 D 770 H 745 | SD 550 SH 420 (mm)

## **MATERIALS**

 $Back \& Seat: CMHR polyure than e foam covered with soft fibre, upholstered in House Fabric or House Leather Frame: Solid Oak wood to house finish \\Other Features: PE glides$ 

## COLLECTION

Wudi LOUNGECHAIR INCLASS

Wudi LOUNGE INCLASS

Wudi OTTOMAN INCLASS

Wudi SIDE/COFFEE TABLE INCLASS

Wudi BENCH INCLASS