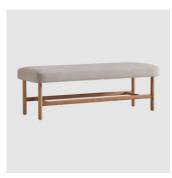

# Wudi

DESIGN FRANCESCRIFE INCLASS, SPAIN

The Wudi Collection of armchairs, ottomans, benches and side tables combine tradition and modernity through the use of wood. Timeless characteristics are embraced across the design of this collection culminating in soft and inviting aesthetic.

 $Wudi's \ light and \ relaxed \ use \ of fabric, solid \ wood \ structure, and \ high-quality \ details \ lend \ it great \ elegance, allowing \ these \ pieces \ to \ be \ integrated \ into \ multiple \ spaces.$ 

## **DIMENSIONS**

W 610 D 470 H 410 (mm)

## **COLLECTION**

Wudi LOUNGE CHAIR INCLASS

Wudi LOUNGE INCLASS

Wudi OTTOMAN INCLASS

Wudi SIDE/COFFEE TABLE INCLASS

Wudi BENCH INCLASS