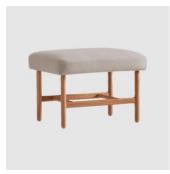

## **DIMENSIONS**

W 610 D 470 H 410 (mm)

## **MATERIALS**

Back & Seat: CMHR polyure than e foam covered with soft fibre, upholstered in House Fabric or House Leather and the soft fibre of the soFrame: Solid Oak wood to house finish Other Features: PE glides

## **COLLECTION**

Wudi LOUNGE CHAIR INCLASS

Wudi LOUNGE INCLASS

Wudi OTTOMAN INCLASS

Wudi SIDE/COFFEE TABLE INCLASS

Wudi BENCH INCLASS