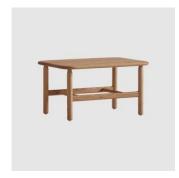

## **DIMENSIONS**

W 610 D 470 H 410 (mm)

## **MATERIALS**

Back & Seat: CMHR polyure than e foam covered with soft fibre, upholstered in House Fabric or House Leather and the soft fibre of the soFrame: Solid Oak wood to house finish Other Features: PE glides

## **COLLECTION**

Wudi LOUNGE CHAIR INCLASS

Wudi LOUNGE INCLASS

Wudi OTTOMAN INCLASS

Wudi SIDE/COFFEE TABLE INCLASS

Wudi BENCH INCLASS