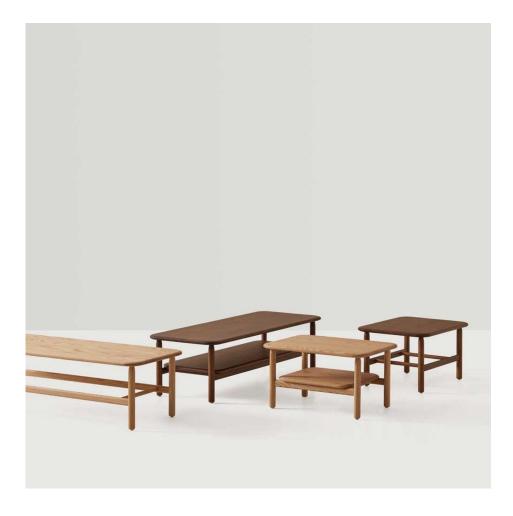

## **DIMENSIONS**

Medium Rectangle W 600 D 450 H 335 (mm)

Large Rectangle W 1200 D 450 H 335 (mm)

## **MATERIALS**

Structure: Solid Oak wood to house finish Other Features: PE glides

## **COLLECTION**

Wudi LOUNGE CHAIR INCLASS

Wudi LOUNGE INCLASS

Wudi OTTOMAN INCLASS

Wudi SIDE/COFFEE TABLE INCLASS

Wudi BENCH INCLASS