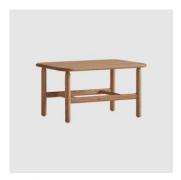

## **DIMENSIONS**

Medium Rectangle W 600 D 450 H 335 (mm)

Large Rectangle W 1200 D 450 H 335 (mm)

## **MATERIALS**

Structure: Solid Oak wood to house finish Other Features: PE glides