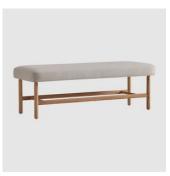

# Wudi

DESIGN FRANCESCRIFE INCLASS, SPAIN

The Wudi Collection of armchairs, ottomans, benches and side tables combine tradition and modernity through the use of wood. Timeless characteristics are embraced across the design of this collection culminating in soft and inviting aesthetic.

 $Wudi's \ light and \ relaxed \ use \ of fabric, solid \ wood \ structure, and \ high-quality \ details \ lend \ it great \ elegance, allowing \ these \ pieces \ to \ be \ integrated \ into \ multiple \ spaces.$ 

## **DIMENSIONS**

W 1210 D 470 H 410 (mm)

## **MATERIALS**

Seat: CMHR polyurethane foam covered with soft fibre, upholstered in House Fabric or House Leather Base: Solid Oak wood to house finish Other Features: PE glides

## **COLLECTION**

Wudi LOUNGE CHAIR INCLASS

Wudi LOUNGE INCLASS

Wudi OTTOMAN INCLASS

Wudi SIDE/COFFEE TABLE INCLASS

Wudi BENCH INCLASS