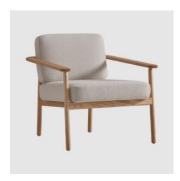

# Wudi

DESIGN FRANCESCRIFE INCLASS, SPAIN

The Wudi Collection of armchairs, ottomans, benches and side tables combine tradition and modernity through the use of wood. Timeless characteristics are embraced across the design of this collection culminating in soft and inviting aesthetic.

 $Wudi's \ light and \ relaxed \ use \ of fabric, solid \ wood \ structure, and \ high-quality \ details \ lend \ it great \ elegance, allowing \ these \ pieces \ to \ be \ integrated \ into \ multiple \ spaces.$ 

## **MATERIALS**

Seat: CMHR polyurethane foam covered with soft fibre, upholstered in House Fabric or House Leather Base: Solid Oak wood to house finish Other Features: PE glides

## **COLLECTION**

Wudi LOUNGE CHAIR INCLASS

Wudi LOUNGE INCLASS

Wudi OTTOMAN INCLASS

Wudi SIDE/COFFEE TABLE INCLASS

Wudi BENCH INCLASS