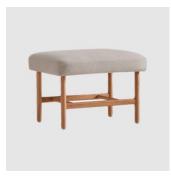

## **DIMENSIONS**

W 1210 D 470 H 410 (mm)

## **MATERIALS**

Seat: CMHR polyurethane foam covered with soft fibre, upholstered in House Fabric or House Leather Base: Solid Oak wood to house finish Other Features: PE glides

## **COLLECTION**

Wudi LOUNGE CHAIR INCLASS

Wudi LOUNGE INCLASS

Wudi OTTOMAN INCLASS

Wudi SIDE/COFFEE TABLE INCLASS

Wudi BENCH INCLASS