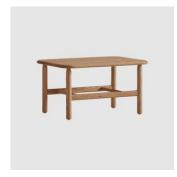

## **DIMENSIONS**

W 1210 D 470 H 410 (mm)

## **MATERIALS**

Seat: CMHR polyurethane foam covered with soft fibre, upholstered in House Fabric or House Leather Base: Solid Oak wood to house finish Other Features: PE glides

## **COLLECTION**

Wudi LOUNGE CHAIR INCLASS

Wudi LOUNGE INCLASS

Wudi OTTOMAN INCLASS

Wudi SIDE/COFFEE TABLE INCLASS

Wudi BENCH INCLASS