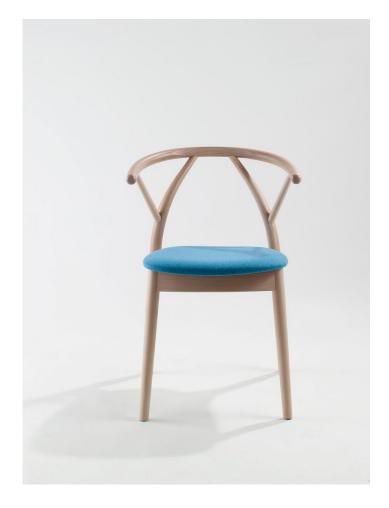

# Yelly

DESIGN MARKUS JOHANNSON LIVONI, ITALY

A compact and easy side chair, Yelly features a wrapped arm design, joining all integral parts together to form a strong and visually exciting whole. Stackable and suitable for a variety of applications, particularly domestic and commercial spaces, Yelly is ideal for high traffic venues and breakout spaces alike.

## **DIMENSIONS**

YELLY 970 YELLY 971 W 530 D 500 H 770 | SH 470 AH 720 (mm)

# **MATERIALS**

 $Structure: Frame\,constructed\,from\,Beech\,wood$  $\label{thm:composition} Upholstery: Fire \, retardant \, foam, seat \, upholstered \, in \, house \, fabric/leather \, or \, COM/COL$  ${\tt Base: Constructed from Beech wood, stained to selected house colour}$ Glides: Plastic glides